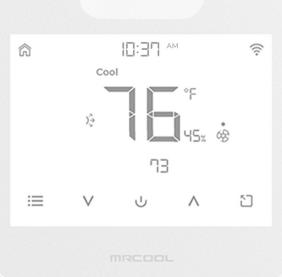

## **SMART** WI-FI MINI-STAT

**Temperature** Range Lock

Follow Me Function

One App for All Your HVAC Systems

**Global Control** for Remote Accessibility

**Freeze** Protection

**Smart** Schedules

**Location-Based** Automation

**Zone** Control

Turbo Mode

**DIY-Friendly** Installation

Version Date: 08-08-2024

### Smart Schedules Aligned with Your Routine

Set the right mood with preset schedules like Home, Away, and Asleep, or customize your own schdule for a perfect home environment.

#### Smart Energy Management

Enhance cost savings by actively monitoring your heating/cooling usage patterns to achieve optimal efficiency.