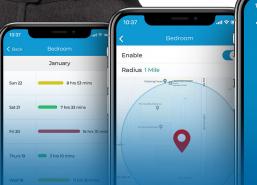

## **SMART** WI-FI MINI-STAT

**Temperature** Range Lock

Follow Me Function

One App for All Your HVAC Systems

**Global Control** for Remote Accessibility

**Freeze** Protection

**Smart** Schedules

**Location-Based** Automation

**Zone** Control

Turbo Mode

**DIY-Friendly** Installation

Version Date: 08-08-2024