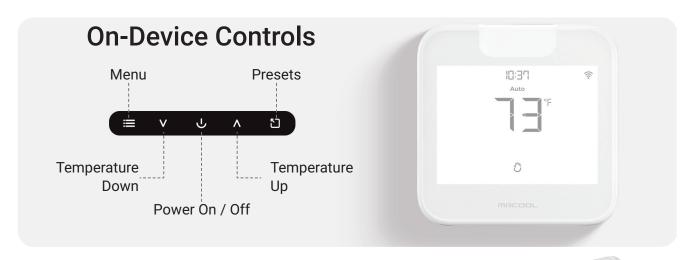

running swiftly with a hasslefree DIY installation process.



# **Avoid Overheating and Overcooling with Comfy Max**

#### **Customizable Intelligence**

**Comfy Max** turns your MRCOOL® Smart Wi-Fi Mini-Stat into a true smart thermostat for your MRCOOL® mini-split. Using Al-based algorithms it can adjust the temperature setpoints, fan speed, and mode of the mini-split to maintain your desired room temperature, preventing overheating or overcooling. Simply set your desired heating and cooling setpoints and the MRCOOL® Smart Wi-Fi Mini-Stat will take care of the rest.

### **Super Easy Installation**

**Multiple Placement Options** 



Table Stand With 5V Adapter

Wall Mount
With 5V Adapter

Wall Mount
With 24V Hardwire

#### What's in the box

Everything you need to get up and running









MRCOOL® Link is a cloud-based platform designed to maximize savings by pairing an existing air source heat pump with integrated controls and reducing reliance on fossil fuel-based heating sources.

#### Using MRCOOL® Link, user can:

- Link multiple HVAC units, including central or mini-split heat pumps and fossil fuel heating systems (furnace/boiler).
- Minimize the usage of fossil fuel heating (furnace/boiler).
- Maximize the utilization of central or mini-split heat pumps.