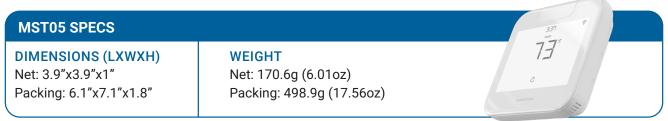

nning swiftly with a hasslefree DIY installation process.



# **Avoid Overheating and Overcooling with Comfy Max**

#### **Customizable Intelligence**

**Comfy Max** turns your MRCOOL® Smart Wi-Fi Mini-Stat into a true smart thermostat for your MRCOOL® mini-split. Using Al-based algorithms it can adjust the temperature setpoints, fan speed, and mode of the mini-split to maintain your desired room temperature, preventing overheating or overcooling. Simply set your desired heating and cooling setpoints and the MRCOOL® Smart Wi-Fi Mini-Stat will take care of the rest.

### **Super Easy Installation**

**Multiple Placement Options** 



Table Stand With 5V Adapter

Wall Mount
With 5V Adapter

Wall Mount
With 24V Hardwire

#### What's in the box

Everything you need to get up and running









MRCOOL® Link is a cloud-based platform designed to maximize savings by pairing an existing air source heat pump with integrated controls and reducing reliance on fossil fuel-based heating sources.

#### Using MRCOOL® Link, user can:

- Link multiple HVAC units, including central or mini-split heat pumps and fossil fuel heating systems (furnace/boiler).
- Minimize the usage of fossil fuel heating (furnace/boiler).
- Maximize the utilization of central or mini-split heat pumps.