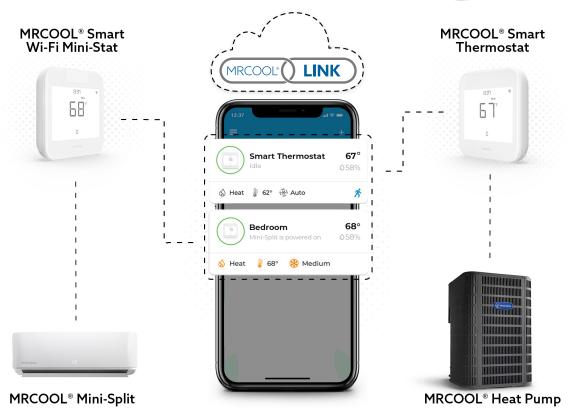

#### What's in the box

Everything you need to get up and running

MRCOOL® Link is a cloud-based platform designed to maximize savings by pairing an existing air source heat pump with integrated controls and reducing reliance on fossil fuel-based heating sources.

#### Using MRCOOL® Link, user can:

- Link multiple HVAC units, including central or mini-split heat pumps and fossil fuel heating systems (furnace/boiler).
- Minimize the usage of fossil fuel heating (furnace/boiler).
- Maximize the utilization of central or mini-split heat pumps.