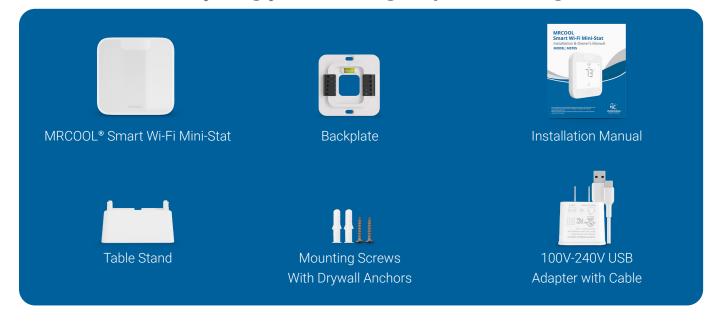

#### What's in the box

Everything you need to get up and running

MRCOOL® Link is a cloud-based platform designed to maximize savings by pairing an existing air source heat pump with integrated controls and reducing reliance on fossil fuel-based heating sources.