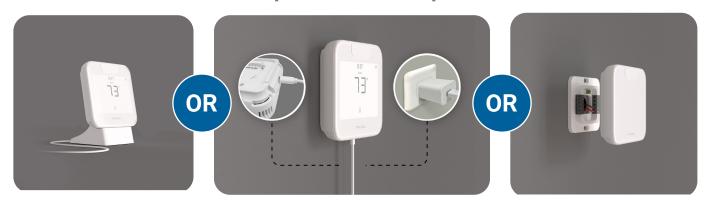

### **Super Easy Installation**

**Multiple Placement Options** 

Table Stand With 5V Adapter

Wall Mount
With 5V Adapter

Wall Mount
With 24V Hardwire