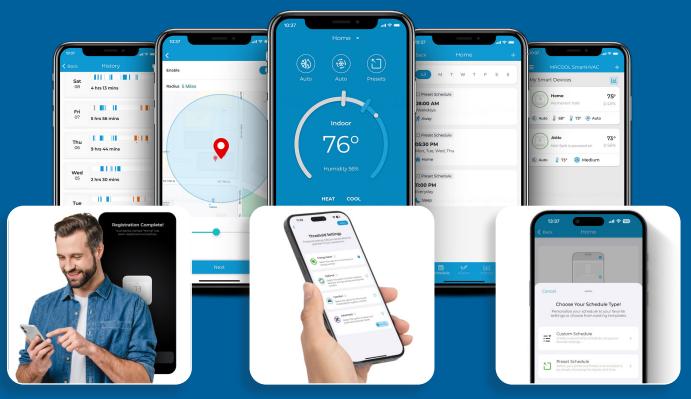

# MRCOOL® SmartHVAC App: Your Energy Saving Partner. Making Smart Thermostats Even Smarter.

#### **Hassle-Free Registration**

Simplify thermostat registration with the MRCOOL\* SmartHVAC app - guided prompts and a user-friendly interface make customization effortless.

### Smart Schedules Aligned with Your Routine

Set the right mood with preset schedules like Home, Away, and Asleep, or customize your own schdule for a perfect home environment.

## One App for All Your HVAC Systems

MRCOOL SmartHVAC app offers an all-in-one solution to control your central and room air conditioners for enhanced control and savings.