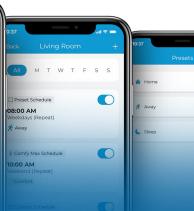

### Smart Schedules Aligned with Your Routine

Set the right mood with preset schedules like Home, Away, and Asleep, or customize your own schdule for a perfect home environment.